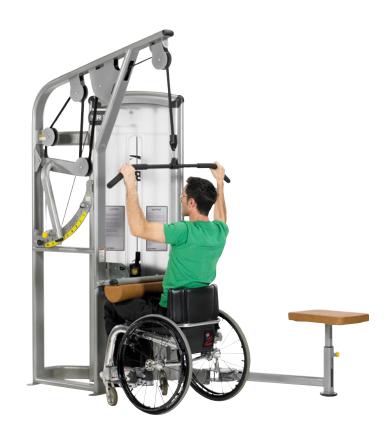

# VR3 LAT PULL TOTAL ACCESS

## **FEATURES**

**Bar handle height adjustment** This lever operated single arm handle height adjustment allows the bar to be adjusted for shorter and wheelchair users down to 1400mm start height from a seated position.

**Adjustable knee restraint** and seat height allows shorter users and others with reduced trunk stability to maintain full flat foot contact with the floor. This permits correct pelvic positioning and avoids a round back during exercise.

**Instructions at seated user height** ensures ease of reading from a seated position by all users including wheelchair users.

**Raised numbering** with large fonts facilitates easy adjustment for older or visually impaired users.

**User accessible weight stack** offers ease of weight selection from seated exercise position.

**Twist select weight adjustment** Weight stack with low start weight and integral three-position Twist Select systems offering 2.5 kg increments is suitable for inexperienced and older users.