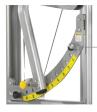

## **FEATURES**

**Bar handle height adjustment** This lever operated single arm handle height adjustment allows the bar to be adjusted for shorter and wheelchair users down to 1400mm start height from a seated position.

Bar handle height adjustment

User accessible weight stack

Upgrade your club with customized Cybex equipment. **Visit mydesign.cybexintl.com** 